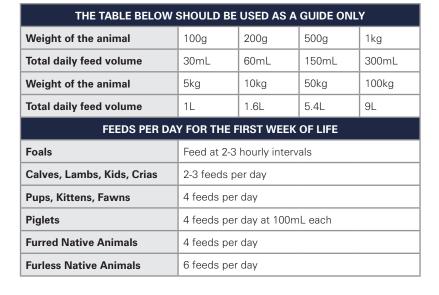

# ProfeLAC FEEDING GUIDELINE

#### FOALS, CALVES, KIDS, FAWNS:

Feed Dilution A throughout milk feeding period.

# LAMBS, CRIAS, WILDLIFE ANIMALS, PIGLETS, PUPS, KITTENS, RABBITS:

Start feeding with Dilution A and increase gradually to Dilution B over 1-2 weeks as the animal tolerates this formula.